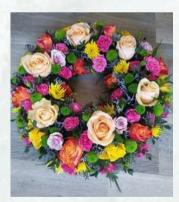

# Wreath Ring

Wreath Ring Options:

Loose wreath ring with flower variations based on the season. 12"  $\pounds 55.00$ 14"  $\pounds 65.00$ 16"  $\pounds 75.00$ (Note: Finished sizes)