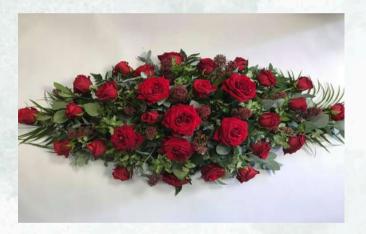

#### **CF-05**

Luxurious rose double ended spray. (4ft illustrated) Arranged within select foliage. Many colours available, please enquire for colours. Flower selection may vary according to the season.