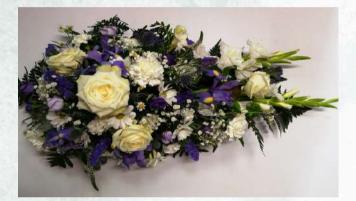

#### **CF-07**

A striking purple and white double ended spray. (3ft illustrated) A mixture of roses, lisianthus and seasonal flowers. Flower selection may vary according to the season.

3ft £150.00 4ft £175.00 5ft £199.00