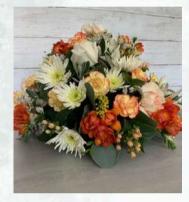

| 3ft | £195.00 |
|-----|---------|
| 4ft | £225.00 |
| 5ft | £255.00 |

**CF-04** Rich and autumnal double ended spray. (4ft illustrated) Flower selection may vary according on the season.

4ft £199.00 3ft £175.00 5ft £235.00