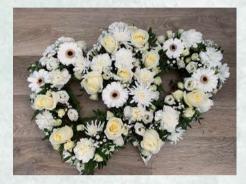

# **BR-1**

A classic wreath ring made with white double chrysanthemums, finished with a subtle spray in the colours of your choice.

| 12" | £75.00 |
|-----|--------|
| 14" | £85.00 |
| 16" | £95.00 |

Loose Heart Arrangement with a Mix of Flowers Customize the colour scheme to your preference. Flower selection may vary according to the season.