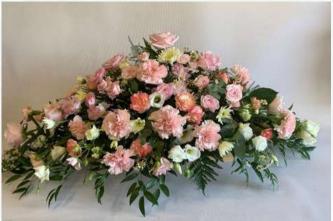

#### **CF-03**

Luxury Pastel Mix Double Ended Spray featuring a selection of luxurious flowers in subtle colours, creating an elegant design (illustrated at 3ft).

Flower selection may vary according to the season.

| 3ft | £195.00 |
|-----|---------|
| 4ft | £225.00 |
| 5ft | £255.00 |

**CF-04** Rich and autumnal double ended spray. (4ft illustrated) Flower selection may vary according on the season.

4ft £199.00 3ft £175.00 5ft £235.00