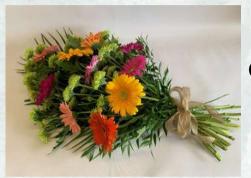

# Colourful gerbera and chrysanthemum tied sheaf

This tied natural design is a bright display of mixed colours. Approx length 30"  $\pounds$ 50.00