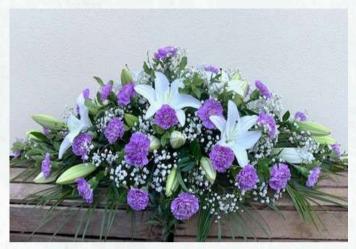

#### **CF-07**

A striking purple and white double ended spray. (3ft illustrated) A mixture of roses, lisianthus and seasonal flowers. Flower selection may vary according to the season.

3ft £150.00 4ft £175.00 5ft £199.00