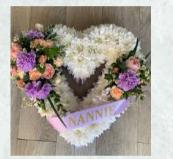

#### BH-1

Traditional based heart with optional name ribbon across heart. Heart based in white double chrysanthemums. Ribbon and floral spray can be made in a colour of your choice.

| £85.00  |
|---------|
| £95.00  |
| £105.00 |
|         |