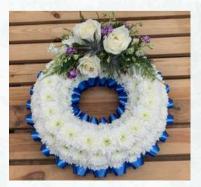

# **BR-1**

A classic wreath ring made with white double chrysanthemums, finished with a subtle spray in the colours of your choice.

| 12" | £75.00 |
|-----|--------|
| 14" | £85.00 |
| 16" | £95.00 |

Loose Heart Arrangement with a Mix of Flowers Customize the colour scheme to your preference. Flower selection may vary according to the season.