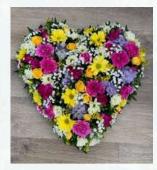

# **BR-1**

A classic wreath ring made with white double chrysanthemums, finished with a subtle spray in the colours of your choice.

| 12" | £75.00 |
|-----|--------|
| 14" | £85.00 |
| 16" | £95.00 |

Loose Heart Arrangement with a Mix of Flowers Customize the colour scheme to your preference. Flower selection may vary according to the season.