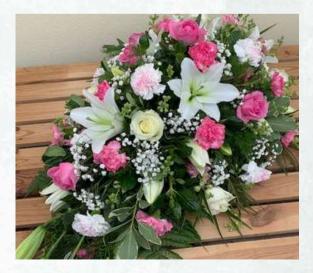

#### **CF-03**

Luxury Pastel Mix Double Ended Spray featuring a selection of luxurious flowers in subtle colours, creating an elegant design (illustrated at 3ft).

Flower selection may vary according to the season.

| 3ft | £195.00 |
|-----|---------|
| 4ft | £225.00 |
| 5ft | £255.00 |

**CF-04** Rich and autumnal double ended spray. (4ft illustrated) Flower selection may vary according on the season.

4ft £199.00 3ft £175.00 5ft £235.00