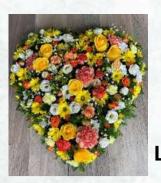

# **BR-1**

A classic wreath ring made with white double chrysanthemums, finished with a subtle spray in the colours of your choice.

| 12" | £75.00 |
|-----|--------|
| 14" | £85.00 |
| 16" | £95.00 |

Loose Heart Arrangement with a Mix of Flowers Customize the colour scheme to your preference. Flower selection may vary according to the season.