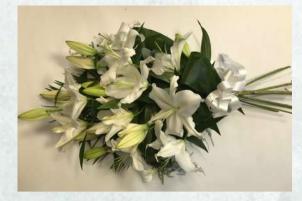

# Lily Tied Sheaf

All Lily Tied Sheaf. Also available in pink, or mixed pink and white.

Medium £40.00 Large £58.00