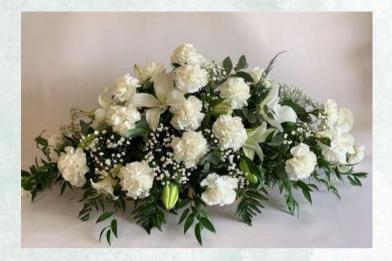

CF-02 Lily & Carnation Available in: White pink and white lilac and white red and white yellow and white Flower selection may vary according to the season.

3ft £135.00

4ft £155.00

5ft £185.00