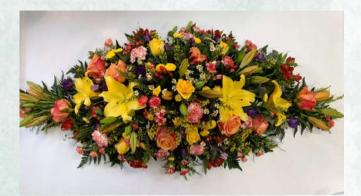

| 3ft | £195.00 |
|-----|---------|
| 4ft | £225.00 |
| 5ft | £255.00 |

**CF-04** Rich and autumnal double ended spray. (4ft illustrated) Flower selection may vary according on the season.

4ft £199.00 3ft £175.00 5ft £235.00