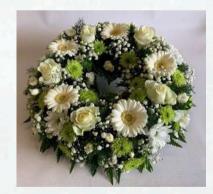

# Wreath Ring

Wreath Ring Options:

Loose wreath ring with flower variations based on the season. 12"  $\pounds 55.00$ 14"  $\pounds 65.00$ 16"  $\pounds 75.00$ (Note: Finished sizes)