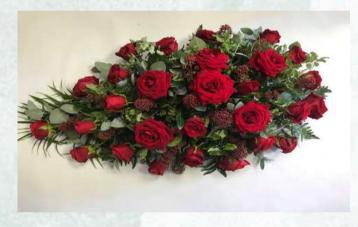

#### **CF-05**

Luxurious rose double ended spray. (4ft illustrated) Arranged within select foliage. Many colours available, please enquire for colours. Flower selection may vary according to the season.

3ft £200.00 4ft £255.00 5ft £300.00

**CF-06** 

Vibrant and colourful garden look. (5ft illustrated) Bright, colourful mixture of flowers. Flower selection may vary according to the season.

3ft £175.00 4ft £199.00 5ft £230.00