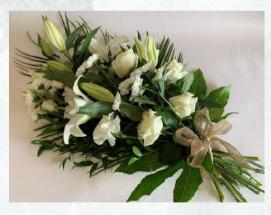

**CF-Florist Choice** A seasonal array of flowers elegantly designed in a double-ended spray. (Illustrated at 3ft) Our florists will carefully select flowers based on your chosen colour palette. Flowers selection may vary according to the season.

- Available in: Yellow and white
- Pink and white
  Lilac, purple, and white

| 3ft | £140.00 |
|-----|---------|
| 4ft | £170.00 |
| 5ft | £200.00 |