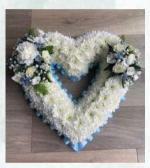

**BH-OP** 

A delicate heart design with an open base. Available in a colour scheme of your preference. Optional personalized name ribbon across the heart.

Size: 15" Price: £95.00