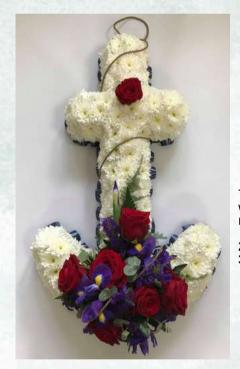

#### Anchor

Traditional white chrysanthemum anchor dressed with a blue and red floral spray along with a blue ribbon.

2ft £95.00 3ft £145.00

A selection of bespoke tributes are displayed on our web page www.cornwallfloraldesign.co.uk