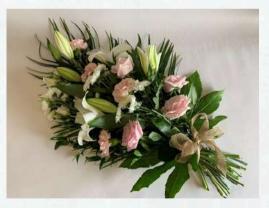

#### **CF-03**

Luxury Pastel Mix Double Ended Spray featuring a selection of luxurious flowers in subtle colours, creating an elegant design (illustrated at 3ft).

Flower selection may vary according to the season.

| 3ft | £195.00 |
|-----|---------|
| 4ft | £225.00 |
| 5ft | £255.00 |

**CF-04** Rich and autumnal double ended spray. (4ft illustrated) Flower selection may vary according on the season.

4ft £199.00 3ft £175.00 5ft £235.00