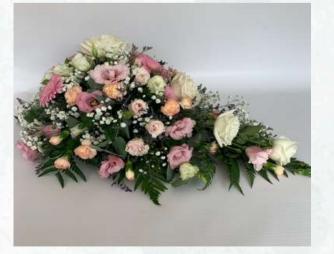

#### **CF-03**

Luxury Pastel Mix Double Ended Spray featuring a selection of luxurious flowers in subtle colours, creating an elegant design (illustrated at 3ft).

Flower selection may vary according to the season.