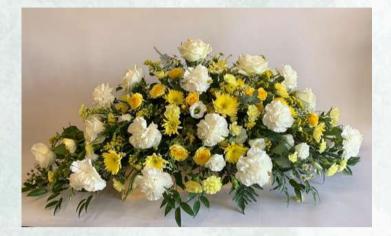

**CF-Florist Choice** A seasonal array of flowers elegantly designed in a double-ended spray. (Illustrated at 3ft) Our florists will carefully select flowers based on your chosen colour palette. Flowers selection may vary according to the season.

- Available in: Yellow and white
- Pink and white
  Lilac, purple, and white

| 3ft | £140.00 |
|-----|---------|
| 4ft | £170.00 |
| 5ft | £200.00 |