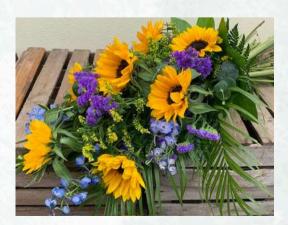

#### **CF-07**

A striking purple and white double ended spray. (3ft illustrated) A mixture of roses, lisianthus and seasonal flowers. Flower selection may vary according to the season.

3ft £150.00 4ft £175.00 5ft £199.00