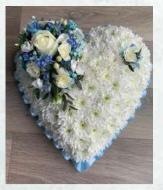

#### BH-1

Traditional based heart with optional name ribbon across heart. Heart based in white double chrysanthemums. Ribbon and floral spray can be made in a colour of your choice.

| £85.00  |
|---------|
| £95.00  |
| £105.00 |
|         |