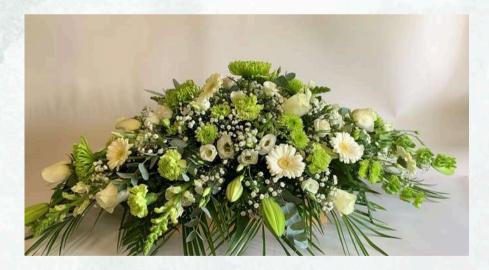

#### **CF-01**

White & Green Double Ended. This arrangement showcases beautiful and elegant flowers, illustrated at 3ft in length. Flower selection may vary according to the season.

| £175.00 |
|---------|
| £199.00 |
| £230.00 |
|         |