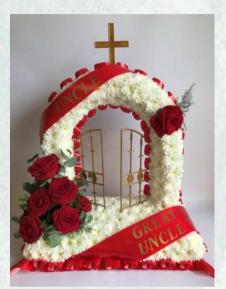

### **Gates Of Heaven**

Gates of Heaven. Timeless design featuring white double chrysanthemums with floral sprays. Personalize with floral ribbon and sprays in your preferred colour. Add an optional name ribbon across the tribute. £225.00