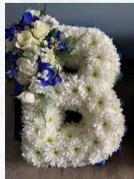

#### Wording

Our lettering is made using white double chrysanthemums for the 'base' with a coloured floral spray on the first and last letter. Spray can be done in a colour of your choice, with a co ordinating coloured ribbon around the outside to define the letters. Any word can be made, up to 7 letters long, and are displayed on a stand.

£50.00 per letter.

For Example.... DAD is £150.00 For Example.... GRAN is £200.00