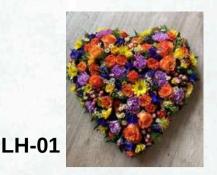

#### **DLH-01**

Double Open Heart arrangement is also offered in yellow, red, pink, or mixed colours. The approximate size is 22" X 15" **Price: £105.00** Flower selection may vary according to the season.