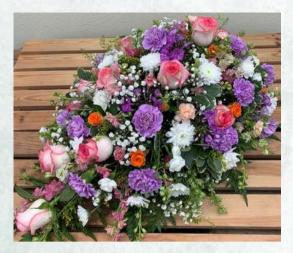

#### **CF-03**

Luxury Pastel Mix Double Ended Spray featuring a selection of luxurious flowers in subtle colours, creating an elegant design (illustrated at 3ft).

Flower selection may vary according to the season.