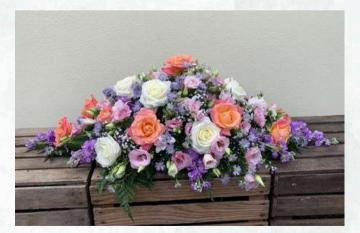

#### **CF-03**

Luxury Pastel Mix Double Ended Spray featuring a selection of luxurious flowers in subtle colours, creating an elegant design (illustrated at 3ft).

Flower selection may vary according to the season.