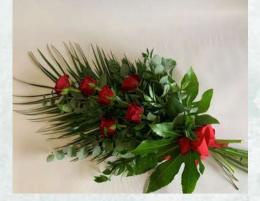

# **Rose Tied Sheaf**

Natural sheaf arrangement with roses and foliage.

6 Roses £30.00 12 Roses £44.00 Choose from a variety of colours: red, pink, yellow, white, peach, and orange.