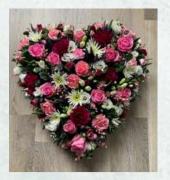

# **BR-1**

A classic wreath ring made with white double chrysanthemums, finished with a subtle spray in the colours of your choice.

| 12" | £75.00 |
|-----|--------|
| 14" | £85.00 |
| 16" | £95.00 |

Loose Heart Arrangement with a Mix of Flowers Customize the colour scheme to your preference. Flower selection may vary according to the season.