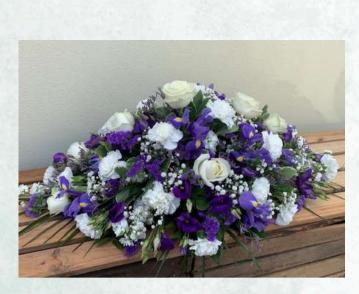

#### **CF-07**

A striking purple and white double ended spray. (3ft illustrated) A mixture of roses, lisianthus and seasonal flowers. Flower selection may vary according to the season.

3ft £150.00 4ft £175.00 5ft £199.00