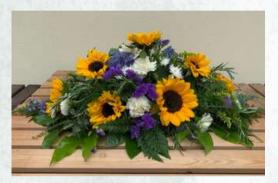

| 3ft | £195.00 |
|-----|---------|
| 4ft | £225.00 |
| 5ft | £255.00 |

**CF-04** Rich and autumnal double ended spray. (4ft illustrated) Flower selection may vary according on the season.

4ft £199.00 3ft £175.00 5ft £235.00