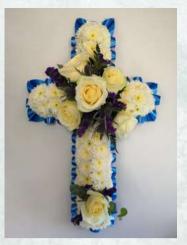

#### **Based Cross**

White chrysanthemum cross finished with a flower spray and coloured ribbon or foliage. The spray and ribbon can be customized in your preferred colour.

2ft £75.00 3ft £95.00

Large flower crosses are available in a color scheme of your preference, with flower selection subject to variation. These crosses are crafted on a reinforced base.

4ft £165.00 5ft £200.00