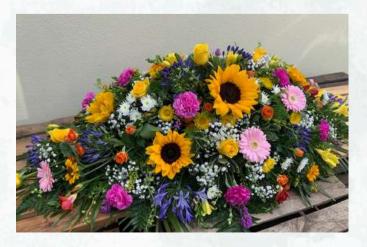

**CF-Florist Choice** A seasonal array of flowers elegantly designed in a double-ended spray. (Illustrated at 3ft) Our florists will carefully select flowers based on your chosen colour palette. Flowers selection may vary according to the season.

- Available in: Yellow and white
- Pink and white
  Lilac, purple, and white

| 3ft | £140.00 |
|-----|---------|
| 4ft | £170.00 |
| 5ft | £200.00 |