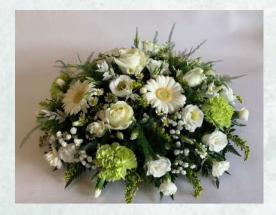

**CF-Florist Choice** A seasonal array of flowers elegantly designed in a double-ended spray. (Illustrated at 3ft) Our florists will carefully select flowers based on your chosen colour palette. Flowers selection may vary according to the season.

- Available in: Yellow and white
- Pink and white
  Lilac, purple, and white

| 3ft | £140.00 |
|-----|---------|
| 4ft | £170.00 |
| 5ft | £200.00 |