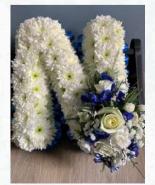

#### Wording

Our lettering is made using white double chrysanthemums for the 'base' with a coloured floral spray on the first and last letter. Spray can be done in a colour of your choice, with a co ordinating coloured ribbon around the outside to define the letters. Any word can be made, up to 7 letters long, and are displayed on a stand.

£50.00 per letter.

For Example.... DAD is £150.00 For Example.... GRAN is £200.00