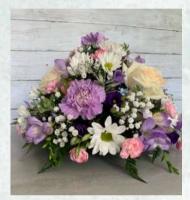

#### **CF-03**

Luxury Pastel Mix Double Ended Spray featuring a selection of luxurious flowers in subtle colours, creating an elegant design (illustrated at 3ft).

Flower selection may vary according to the season.

| 3ft | £195.00 |
|-----|---------|
| 4ft | £225.00 |
| 5ft | £255.00 |

**CF-04** Rich and autumnal double ended spray. (4ft illustrated) Flower selection may vary according on the season.

4ft £199.00 3ft £175.00 5ft £235.00