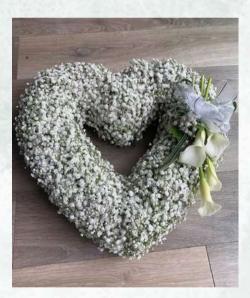

#### **Gypsophilia Heart**

Heartfelt arrangement featuring gypsophila with an elegant calla lily spray. Size: 15" **Price: £100.00** 