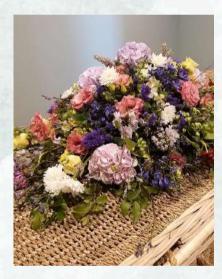

**CF-Florist Choice** A seasonal array of flowers elegantly designed in a double-ended spray. (Illustrated at 3ft) Our florists will carefully select flowers based on your chosen colour palette. Flowers selection may vary according to the season.

- Available in: Yellow and white
- Pink and white
  Lilac, purple, and white

| 3ft | £140.00 |
|-----|---------|
| 4ft | £170.00 |
| 5ft | £200.00 |