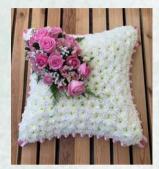

#### CU-1

Classic based cushion with optional name ribbon across cushion. Based in white double chrysanthemums with a mixed flower spray.

Sprays available in a colour scheme of your choice.

13" £85.00 17" £105.00