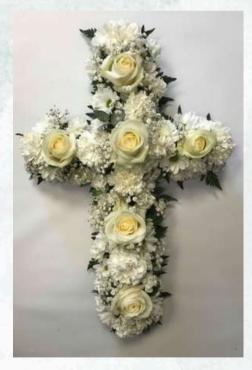

#### **Based Cross**

White chrysanthemum cross finished with a flower spray and coloured ribbon or foliage. The spray and ribbon can be customized in your preferred colour.

2ft £75.00 3ft £95.00

Large flower crosses are available in a color scheme of your preference, with flower selection subject to variation. These crosses are crafted on a reinforced base.

4ft £165.00 5ft £200.00